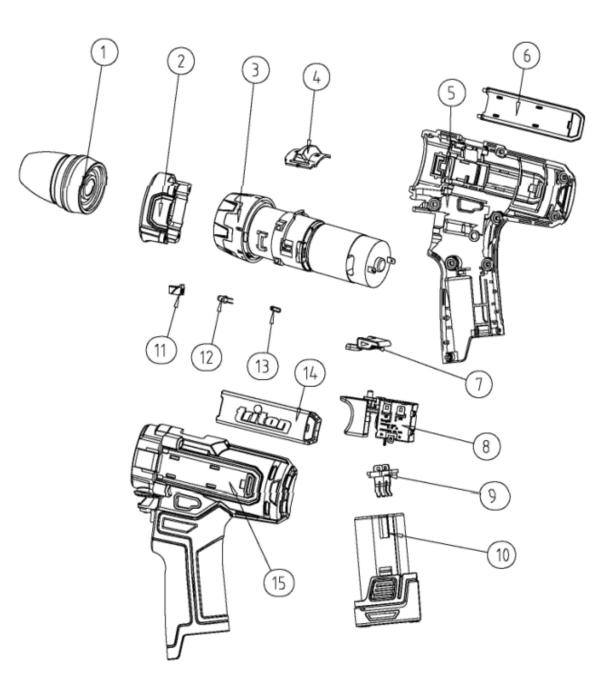

## **Drill Driver** T12

| TRITON DRILL DRIVER – T12DD |           |                                |
|-----------------------------|-----------|--------------------------------|
| Diagram Ref.                | Part No.  | Description                    |
| 1                           | T12DD-001 | FAST CHUCK                     |
| 2                           | T12DD-002 | HEAD COVER                     |
| 3                           | T12DD-003 | MOTOR ASSEMBLY                 |
| 4                           | T12DD-004 | BUTTON - SPEED SELECTOR BUTTON |
| 5                           | T12DD-005 | HOUSING - RIGHT                |
| 6                           | T12DD-006 | LABEL                          |
| 7                           | T12DD-007 | BUTTON - ROTATION DIRECTION    |
| 8                           | T12DD-008 | TRIGGER SWITCH                 |
| 9                           | T12DD-009 | CONTACTS                       |
| 10                          | T12-12V   | BATTERY 12V LI-ION             |
| 11                          | T12DD-011 | LED COVER                      |
| 12                          | T12DD-012 | LED LIGHT                      |
| 13                          | T12DD-013 | RESISTOR                       |
| 14                          | T12DD-014 | LABEL                          |
| 15                          | T12DD-015 | HOUSING - LEFT                 |